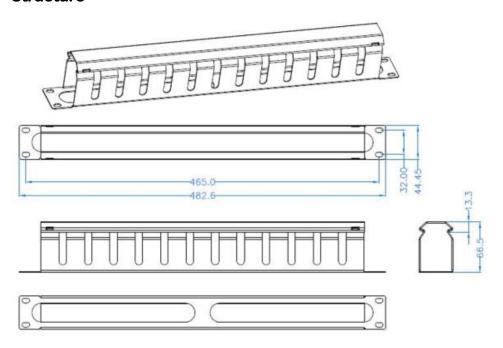

## **Structure**

## **Technical Specifications**

| Material | Cold Rolled Steel 1.2mm              |
|----------|--------------------------------------|
| Finish   | RAL 9004, Black, fine texture finish |
| Burr:    | 0.05mm max                           |