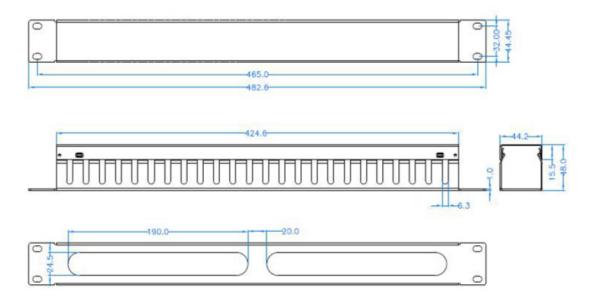

## Structure

## **Technical Specifications**

| Material | SPCC Cold Rolled Steel 1.2mm         |
|----------|--------------------------------------|
| Finish   | RAL 9004, Black, fine texture finish |
| Burr:    | 0.05mm max                           |