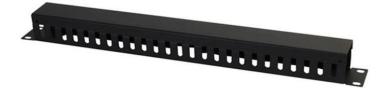

## Part Number: LTCM-1U24M

19" 1U Cable Manager , Metal

## **Product Description**

19" horizontal cable management 1U with 24 ports, 1.2mm steel material which providing a strong strength and a stable performance. The surface is powder coated with a shinning appearance, and less burr. The cover panel is removable which is easier for cable management.