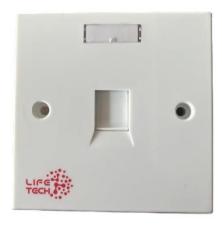

Product Name: Single / Double Port Faceplate, 86 Type

| Part NO.  | Description                   |
|-----------|-------------------------------|
| LTPF-001W | Single Port Faceplate, 86type |
| LTPF-002W | Double Port Faceplate, 86type |