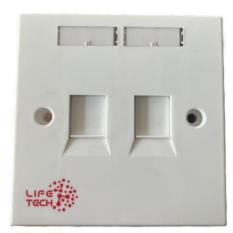

Product Name: Single / Double Port Faceplate, 86 Type

| Part NO.  | Description                   |
|-----------|-------------------------------|
| LTPF-001W | Single Port Faceplate, 86type |
| LTPF-002W | Double Port Faceplate, 86type |