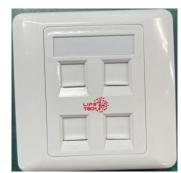

Product Name: Single / Double / Four Port Faceplate, 86 Type

## **Technical Specifications**

| Description    | Specifications     |
|----------------|--------------------|
| Brand          | LIFE TECH          |
| Port Number    | 1P / 2P / 4P       |
| Port Type      | RJ11 & RJ45        |
| Port Size      | L*W 15mm*20mm      |
| Faceplate Size | L*W 86mm*86mm      |
| Certification  | CE/ROSH/FC/ISO9001 |
| Material       | ABS Plastic        |
| Color          | White              |

| Part NO.  | Description                   |
|-----------|-------------------------------|
| LTPF-001W | Single Port Faceplate, 86type |
| LTPF-002W | Double Port Faceplate, 86type |
| LTPF-004W | Four Port Faceplate, 86type   |