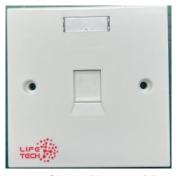

Product Name: Single / Double / Four Port Faceplate, 86 Type

## **Technical Specifications**

| Description    | Specifications     |
|----------------|--------------------|
| Brand          | LIFE TECH          |
| Port Number    | 1P / 2P / 4P       |
| Port Type      | RJ11 & RJ45        |
| Port Size      | L*W 15mm*20mm      |
| Faceplate Size | L*W 86mm*86mm      |
| Certification  | CE/ROSH/FC/ISO9001 |
| Material       | ABS Plastic        |
| Color          | White              |

| Part NO.  | Description                   |
|-----------|-------------------------------|
| LTPF-001W | Single Port Faceplate, 86type |
| LTPF-002W | Double Port Faceplate, 86type |
| LTPF-004W | Four Port Faceplate, 86type   |