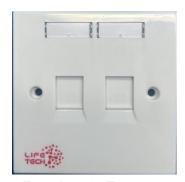

Product Name: Single / Double / Four Port Faceplate, 86 Type

## **Technical Specifications**

| Description    | Specifications     |
|----------------|--------------------|
| Brand          | LIFE TECH          |
| Port Number    | 1P / 2P / 4P       |
| Port Type      | RJ11 & RJ45        |
| Port Size      | L*W 15mm*20mm      |
| Faceplate Size | L*W 86mm*86mm      |
| Certification  | CE/ROSH/FC/ISO9001 |
| Material       | ABS Plastic        |
| Color          | White              |

| Part NO.  | Description                   |
|-----------|-------------------------------|
| LTPF-001W | Single Port Faceplate, 86type |
| LTPF-002W | Double Port Faceplate, 86type |
| LTPF-004W | Four Port Faceplate, 86type   |